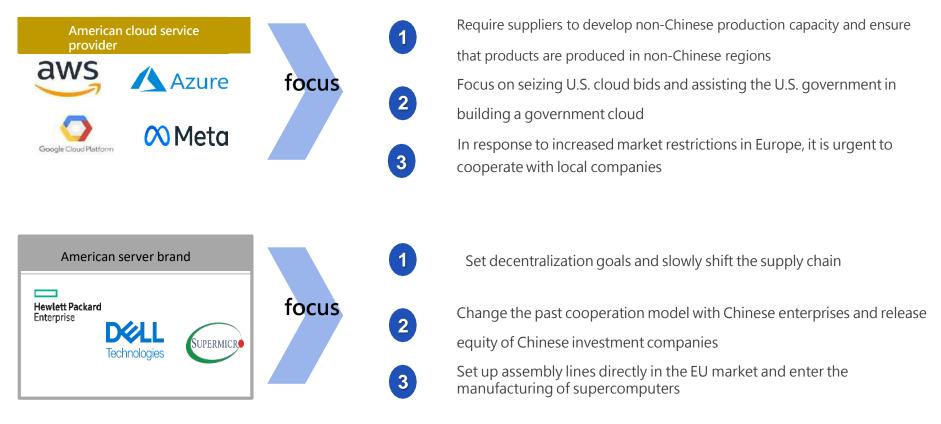

customers require ODM factories to disperse production bases

- Dell announced a phased "de-China" approach in March 2023
- -Products sold to the U.S. market will be 100% produced in factories outside mainland China in 2027

-Phased out the purchase of products produced by mainland Chinese IC companies in domestic and overseas wafer fabs

• Apple will promote "Made in Vietnam" from 2022

Proportion of production bases in Taiwan's notebook industry from 2018 to 2025



Vietnam is the first choice of factory location due to cost and geographical location considerations; Mexico has become a secondary option for setting up production lines due to its proximity to the North American market.



# Geopolitics affects customers' supply chain strategies, and manufacturers must adjust accordingly



#### Impact on Taiwan's industries :

• At the request of U.S.-based cloud service providers and server brands, Chinese foundries must accelerate the development of non-Mainland China production capacity to cope with the de-Chinese demand of the U.S. market. Returning to Taiwan to set up production lines, Central and South America and Southeast Asia have become the current important layout Target



Supply chain restructuring, from cost reduction to risk reduction



- After the U.S.-China tech war and Covid-19, major international manufacturers' thinking on production capacity layout has shifted from cost reduction to risk reduction.
- In the process of supply chain reorganization, semiconductors will be returned to the home country, and the rest will be produced in a decentralized mode