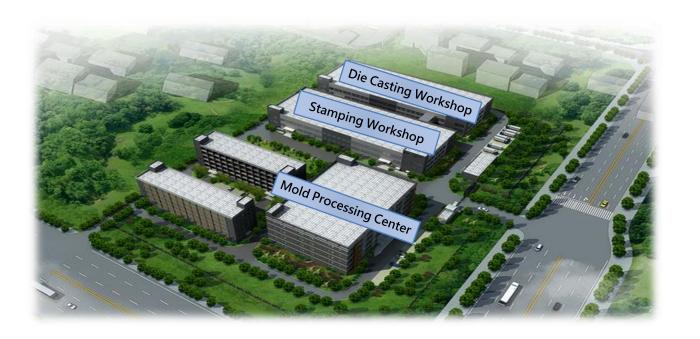

# Huzhou Anli Site Map 73,000 m<sup>2</sup>

- New Factory Location: The new factory is located in the South Taihu High-Tech Industrial Park, Wuxing District, Huzhou City, Zhejiang Province.
- Total Investment: Approximately 80 million USD.
- Products: The factory will serve as a production base for computer, automotive, and mobile phone metal components. In addition to existing die-casting, CNC, and stamping processes, surface treatment processes will be added to enhance service capabilities. This will enable the factory to offer a one-stop product manufacturing service to clients. Mass production is scheduled for the end of 2024.
- Land Area: 73,361 square meters
- Building Area: 107,401 square meters
- Industry Layout: Thermal Management Applications / New Energy Vehicles / Semiconductor Precision Processing
- New Processes: Surface Treatment (Precision Cleaning Line, Electroplating Coating Line, Etching Line)