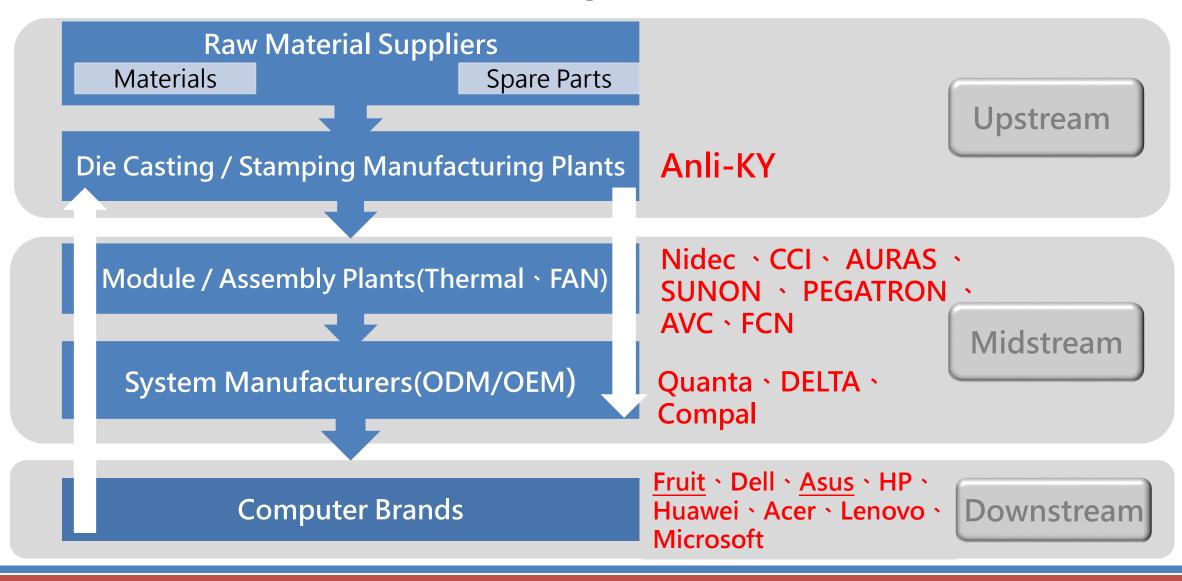

## 安力國際股份有限公司 Anli International Co.,Ltd Anli-KY Thermal module parts supplier

| Date of foundation<br>Raised capital | June, 2010 in Cayman Islands<br>The paid-in capital amount to NT\$445,498 thousand                                                                                                                                                                |
|--------------------------------------|---------------------------------------------------------------------------------------------------------------------------------------------------------------------------------------------------------------------------------------------------|
| Date of listing in TPEx              | July, 2018 (Stock code:5223)                                                                                                                                                                                                                      |
| Core production process              | Precision metal die-casting components, metal stamping<br>parts, and metal structural components integrated with<br>subsequent CNC precision machining processes and<br>complemented by surface treatment techniques for thermal<br>module parts. |
| Product applied                      | Major brand Notebook computers, Game consoles, Servers,<br>Automobile devices and Handheld communication devices                                                                                                                                  |
| Location                             | Taiwan 🕥 China Kunshan 🔨 Chongqing 🔨 Huzhou                                                                                                                                                                                                       |
| Customer                             | Nidec、CCI、DELTA、AURAS、SUNON、Quanta、<br>Wistronmore than 90% are well-known listed companies                                                                                                                                                       |