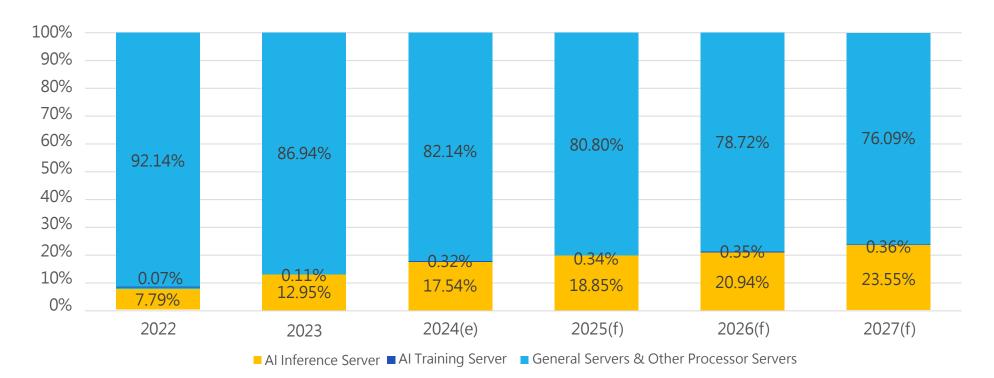

ally.By 2026, AI notebooks are projected to account for 77.3% of total notebooks shipments. However, with the penetration rate already at a high level, growth is anticipated to slow to 9.8% in 2027, while the overall penetration rate of AI notebooks is expected to surpass 80%.



### **Server Analysis**



# Global AI server shipments are expected to exceed 2 million units in 2025

#### **Estimated Global AI Server Shipments (Thousand Units)**



• In 2025, AI server shipments are projected to grow by over 20% year-on-year, reaching a scale of more than 2 million units. According to TrendForce, the compound annual growth rate (CAGR) of AI server shipments from 2022 to 2027 is estimated to reach 27%.

#### 安力國際股份有限公司 Anli International Co.,Ltd Global Al Server Share Forecast (2022-2027)





• Global AI Server Share Forecast for 2026 to Exceed 20%

©2024 Institute for Information Industry Source: MIC, September 2024



# Analysis of China's New Energy Vehicles

### 安力國際股份有限公司 Inli International Co.,Ltd China Increases Efforts in Trade-In Subsidies

- Entering the second half of 2024, the traditional peak season, the government has increased its trade-in subsidies for scrapped vehicles under the third-tier fuel standards. The subsidy for these vehicles has been raised from 10,000 RMB to 20,000 RMB. Additionally, a subsidy of 15,000 RMB is offered for the purchase of fuel vehicles with an engine displacement of 2.0 liters or below, strengthening the policy support.
- Excluding the outlier caused by the pandemic in February 2020, the average car inventory coefficient in China w