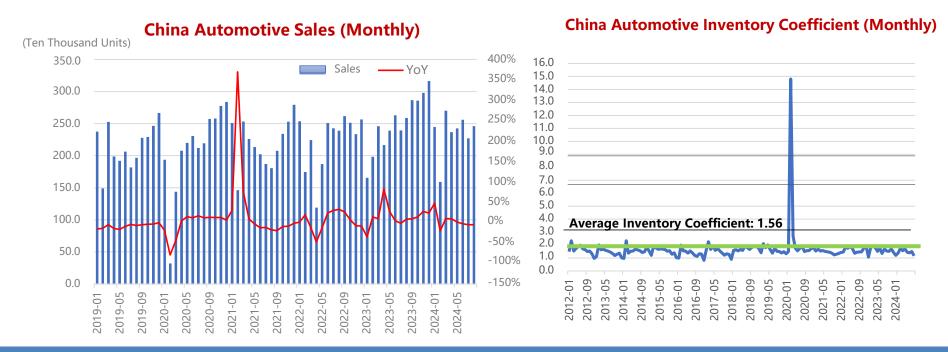

ternational Co.,Ltd China Increases Efforts in Trade-In Subsidies

- Entering the second half of 2024, the traditional peak season, the government has increased its trade-in subsidies for scrapped vehicles under the third-tier fuel standards. The subsidy for these vehicles has been raised from 10,000 RMB to 20,000 RMB. Additionally, a subsidy of 15,000 RMB is offered for the purchase of fuel vehicles with an engine displacement of 2.0 liters or below, strengthening the policy support.
- Excluding the outlier caused by the pandemic in February 2020, the average car inventory coefficient in China was 1.56. By August 2024, this value had dropped to 1.16, which is also below the breakeven point of 1.5, indicating that with healthy inventory levels, policy stimulus is expected to drive sales.



Source: CAAM, China Association of Automobile Manufacturers, Wind, compiled by President Securities Investment Advisory

### R力國際股份有限公司 nli International Co.,Ltd 2025 China Automotive Market Outlook

It is estimated that the Chinese automotive market will maintain low single-digit growth in 2025, with a focus on the growth potential of new energy vehicles. China is the largest automotive consumer market in the world, accounting for over 30% of global sales. Observing recent trends in China's automotive sales, the Chinese government introduced a market revitalization plan in 2023, including initiatives such as rural new energy vehicle programs and the "Hundred Cities, Joint Action" automobile festivals. In 2023, China' s automotive sales reached 30.09 million units, showing a year-on-year