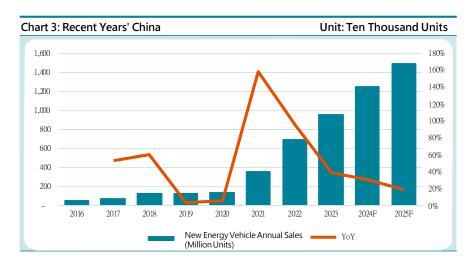

rienced significant growth due to policy subsidies. In 2021, sales reached 3.53 million units, with a year-on-year increase of 157%. From 2022 to 2023, the growth rate remained above 30%, with 2023 sales reaching 9.58 million units, approaching the 10 million unit mark. Entering 2024, with the rise of domestic brands like BYD, new energy vehicle sales from January to October 2024 reached 9.75 million units, a year-on-year increase of 33.9%. It is expected that sales of new energy vehicles in 2024 will reach 12.5 million units, with a year-on-year increase of solve subsidy plan will continue to focus on the development of new energy vehicles, with a forecasted growth rate of nearly 20% for new energy vehicle sales in 2025.



Source: CAAM, Fubon Securities Investment Advisory, compiled by





### Analysis of China's Semiconductor Industry

#### 分 安力國際股份有限公司 Global Semiconductor Production Capacity to Increase by 6% in 2024, Reaching a Record High

The recovery of end-user demand, along with the driving force of AI/HPC applications, and government incentive measures in various countries, will accelerate the expansion of global advanced process and wafer foundry production capacity.



Source: Various Companies, SEMI, MIC, compiled in April 2024

- China ranks first in production capacity (accounting for 27%), mainly focused on mature processes below 8 inches, while advanced processes are primarily driven by memory foreign companies, such as Samsung and SK Hynix. In 2024, it is also the region with the fastest production capacity growth, with a growth rate of 13%, making it n