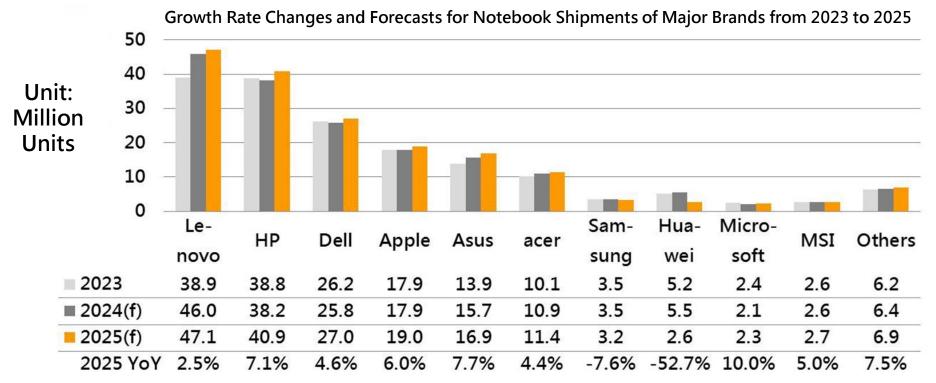

24 will primarily come from the education market (19% growth) and the consumer market (5.2% growth). Key drivers include widespread device replacements in U.S. primary and secondary schools, strong demand for gaming notebooks, Apple's return to a growth trajectory, and brands' investments in AI notebooks, all contributing to a notable recovery. In 2025, global notebook shipments are anticipated to continue growing, albeit at a slower pace. Potential risks include a renewed focus on tariffs under the Trump administration in the U.S., leading to another wave of supply chain restructuring, as well as lingering inflationary pressures. These factors contribute to a less certain market outlook for 2025.



# In 2025, ASUS, HP, and Apple are expected to demonstrate stronger shipment performance



Note: Shipment volumes are based on combined estimates of shipments and sales. Source: DIGITIMES, November 2024.

High-end consumer notebooks are expected to see more aggressive growth, **bolstered** by overseas supply chains that are now largely stabilized, mitigating the potential threat of increased U.S. tariffs on notebooks exported from China.Apple's shipments in 2025 are projected to grow by 6%. The MacBook Pro, launched in Q4 2024 with the M4 processor, has demonstrated superior performance compared to its predecessor. Simultaneously, the release of Apple Intelligence services has been well-received by the market, further boosting confidence in Apple's return to a growth trajectory in 2025. Additionally, the anticipated upgrade from M3 to M4 processors in MacBook Air models is exp