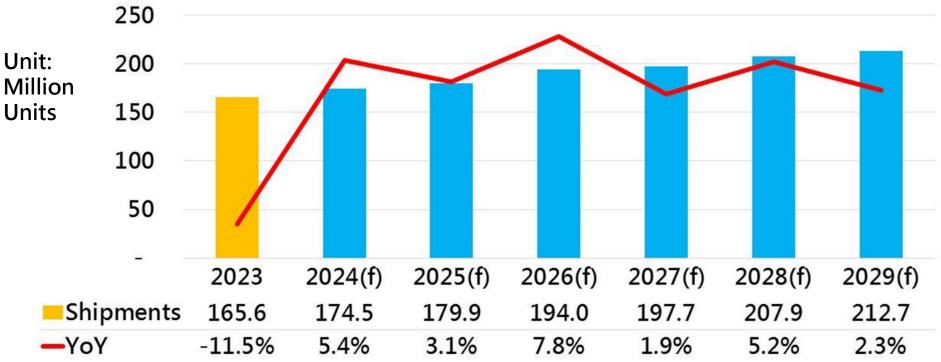

|

Note: The impact on shipments is measured in comparison to the previous quarter. ↓ indicates negative impact, ↑ indicates positive impact, and the more ★ symbols, the greater the level of impact. Source: DIGITIMES Research, October 2024.

Apple is expected to be the only brand among the top six to achieve quarter-on-quarter shipment growth in Q4. This is attributed to the new M4 processor platform, which offers notable improvements in performance and cost-effectiveness compared to its predecessor, as well as its relatively more successful promotion of generative AI consumer applications compared to Microsoft's Copilot+ PC.



# The global notebook shipment CAGR from 2024 to 2029 is projected to be 4%

Forecast of Global Notebook Shipments and Growth Rates for the Next 5 Years



Note: DIGITIMES categorizes foldable devices as tablets; therefore, such products are not included in the notebook shipment statistics. Source: DIGITIMES, November 2024.

Global notebook shipments in 2024 are expected to grow by 5.4% compared to 2023, marking the end of the downward market adjustments observed over the past two years in the post-pandemic era. The growth in 2024 will primarily come from the education market (19% growth) and the consumer market (5.2% growth). Key drivers include widespread device replacements in U.S. primary and secondary schools, strong demand for gaming notebooks, Apple's return to a growth trajectory, and brands' investments in AI notebooks, all contributing to a notable recovery. In 2025, global notebook shipments are anticipated to continue growing, a