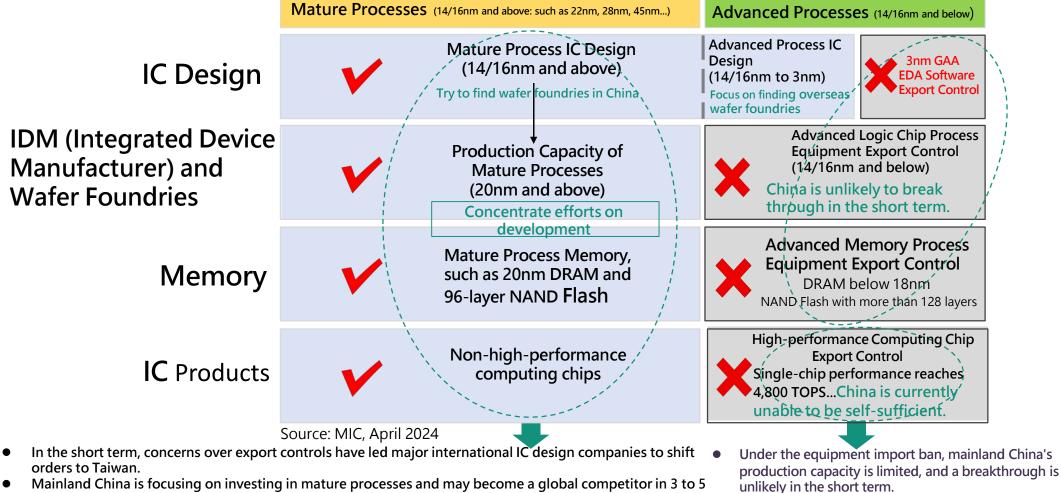

ction capacity expansion rate in 2024 is 4%.
- Japan ranks fourth (accounting for 15%): It has a high proportion of mature processes and OSD. The production capacity expansion rate in 2024 is expected to slow down to 2%.
- The Americas ranks fifth (accounting for 10%): It has a high proportion of mature processes, with a production capacity expansion rate of 6% in 2024.
- Europe ranks sixth (accounting for 9%): It has a high proportion of mature processes and OSD, with a production capacity expansion rate of 4% in 2024, expected to slow down.



China's advanced processes are restricted, making it unable to be self-sufficient, and a breakthrough is unlikely in the short term.

China is expected to focus on investing in mature processes, specialty processes, and heterogeneous integration.



- Mainland China is focusing on investing in mature processes and may become a global competitor in 3 to 5 years.
- December 2023: The United States announced the initiation of an investigation into the semiconductor supply chain for mature process nodes, targeting China's semiconductor industry.



Under the U.S.-China confrontation, China's share of the IC market has declined, while the U.S. market share has increased.

China's semiconductor market self-sufficiency rate remains low (20%), relying on imports from abroad, and the business opportunities should not be overlooked.





- <u>Self-sufficiency rate remains low</u>
- The business opportunities in the Chinese market should not be overlooked.
  - = Domestic demand support + In-house assembly base
- Maximizing benefits within the