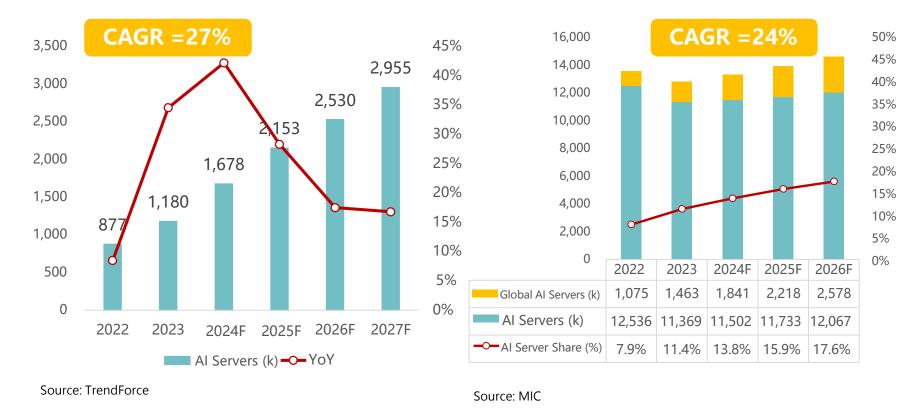

and 2026. In 2025, the primary growth driver will be Intel, as all mainstream Intel CPU platforms will feature NPU capabilities following the release of Meteor Lake. With the phasing out of Raptor Lake and Alder Lake, which lack NPU functionality, the proportion of AI notebooks within Intel's overall notebook shipments is expected to rise substantially.By 2026, AI notebooks are projected to account for 77.3% of total notebooks shipments. However, with the penetration rate already at a high level, growth is anticipated to slow to 9.8% in 2027, while the overall penetration rate of AI notebooks is expected to surpass 80%.



### **Server Analysis**



# Global AI server shipments are expected to exceed 2 million units in 2025

#### **Estimated Global AI Server Shipments (Thousand Units)**



• In 2025, AI server shipments are projected to grow by over 20% year-on-year, reaching a scale of more than 2 million units. According to TrendForce, the compound annual growth rate (CAGR) of AI server shipments from 2022 to 2027 is estimated to reach 27%.

#### 安力國際股份有限公司 Anli International Co.,Ltd Global Al Server Share Forecast (2022-2027)





• Global AI Server Share Forecast for 2026 to Exceed 20%

©2024 Institute for Information Industry Source: MIC, September 2024



# Analysis of China's New Energy Vehicles

### 安力國際股份有限公司 Inli International Co.,Ltd China Increases Efforts in Trade-In Subsidies

- Entering the second half of 2024, the traditional peak season, the government has increased its trade-in subsidies for scrapped vehicles under the third-tier fuel standards. The subsi