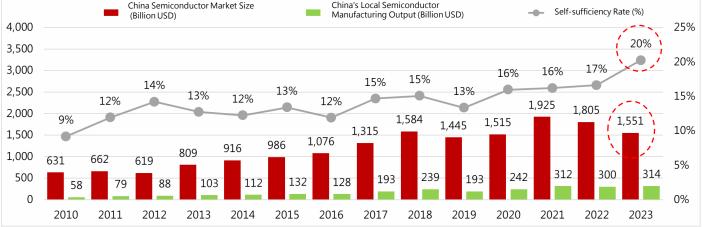

ted, making it unable to be self-sufficient, and a breakthrough is unlikely in the short term.

China is expected to focus on investing in mature processes, specialty processes, and heterogeneous integration.



- Mainland China is focusing on investing in mature processes and may become a global competitor in 3 to 5 years.
- December 2023: The United States announced the initiation of an investigation into the semiconductor supply chain for mature process nodes, targeting China's semiconductor industry.



Under the U.S.-China confrontation, China's share of the IC market has declined, while the U.S. market share has increased.

China's semiconductor market self-sufficiency rate remains low (20%), relying on imports from abroad, and the business opportunities should not be overlooked.





- <u>Self-sufficiency rate remains low</u>
- The business opportunities in the Chinese market should not be overlooked.
  - = Domestic demand support + In-house assembly base
- Maximizing benefits within the legal framework by companies from various countries.



China aims to build a complete semiconductor industry supply chain, with policies supporting semiconductor independent innovation and the progress of forward-looking projects.

| China's<br>Five-Year<br>Plan | Key Policies                                                                            | IC Manufacturing