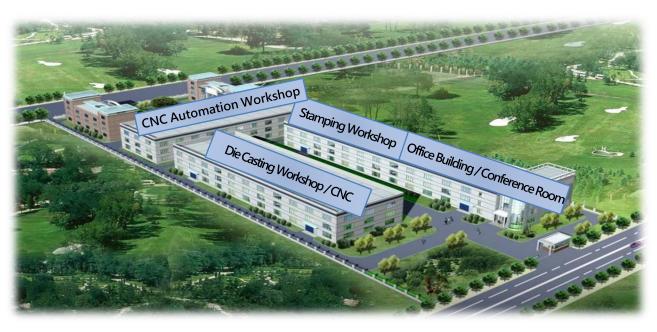

iang Province.
- Total Investment: Approximately 80 million USD.
- Products: The factory will serve as a production base for computer, automotive, and mobile phone metal components. In addition to existing die-casting, CNC, and stamping processes, surface treatment processes will be added to enhance service capabilities. This will enable the factory to offer a one-stop product manufacturing service to clients. Mass production is scheduled for the end of 2024.
- Land Area: 73,361 square meters
- Building Area: 107,401 square meters
- Industry Layout: Thermal Management Applications / New Energy Vehicles / Semiconductor Precision Processing
- New Processes: Surface Treatment (Precision Cleaning Line, Electroplating Coating Line, Etching Line)



# ANLI Kunshan Site Map 22,000 m<sup>2</sup>



| RES