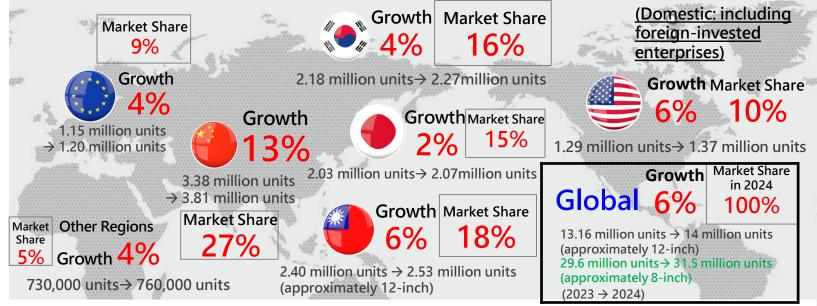

on units, a year-on-year increase of 33.9%. It is expected that sales of new energy vehicles in 2024 will reach 12.5 million units, with a year-on-year increase of solve subsidy plan will continue to focus on the development of new energy vehicles, with a forecasted growth rate of nearly 20% for new energy vehicle sales in 2025.



Source: CAAM, Fubon Securities Investment Advisory, compiled by





### Analysis of China's Semiconductor Industry

#### 分 安力國際股份有限公司 Global Semiconductor Production Capacity to Increase by 6% in 2024, Reaching a Record High

The recovery of end-user demand, along with the driving force of AI/HPC applications, and government incentive measures in various countries, will accelerate the expansion of global advanced process and wafer foundry production capacity.



Source: Various Companies, SEMI, MIC, compiled in April 2024

- China ranks first in production capacity (accounting for 27%), mainly focused on mature processes below 8 inches, while advanced processes are primarily driven by memory foreign companies, such as Samsung and SK Hynix. In 2024, it is also the region with the fastest production capacity growth, with a growth rate of 13%, making it number one.
- Taiwan ranks second (accounting for 18%): Its advanced processes are primarily driven by wafer foundries, with a production capacity expansion rate of 6% in 2024.
- South Korea ranks third (accounting for 16%): Its advanced processes are primarily focused on memory, such as DRAM and NAND Flash, followed by wafer foundries. The production capacity expansion rate in 2024 is 4%.
- Japan r