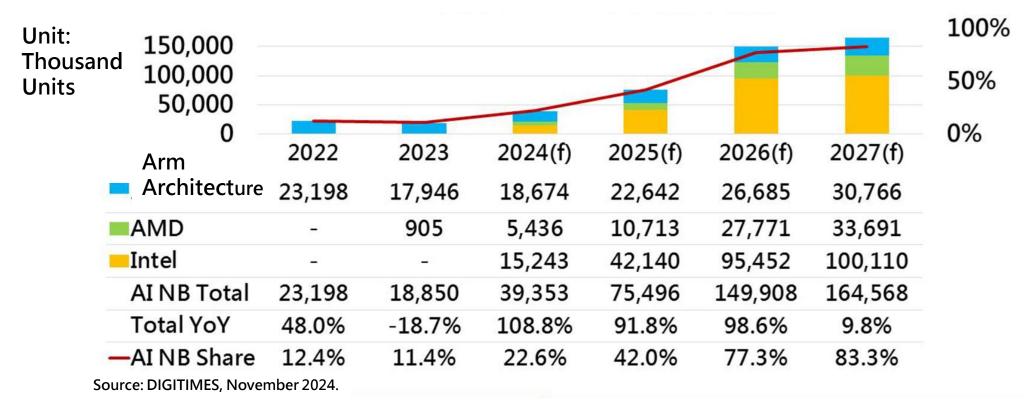

Intelligence services has been well-received by the market, further boosting confidence in Apple's return to a growth trajectory in 2025. Additionally, the anticipated upgrade from M3 to M4 processors in MacBook Air models is expected to drive a new wave of growth momentum for Apple. Currently, macOS outperforms Windows and ChromeOS in generative AI applications, which is likely to attract more consumers.Huawei, on the other hand, is facing significant challenges due to a U.S. Department of Commerce ban that prohibits the procurement of Intel processors. As a result, Huawei's shipment volume in 2025 is expected to be halved.



# The CAGR of AI Notebook shipments from 2024 to 2027 is projected to be 61.1%

Changes and Forecasts of AI Notebook Shipments Across Platforms from 2022 to 2027



Al notebook shipments are expected to maintain significant growth momentum in 2025 and 2026. In 2025, the primary growth driver will be Intel, as all mainstream Intel CPU platforms will feature NPU capabilities following the release of Meteor Lake. With the phasing out of Raptor Lake and Alder Lake, which lack NPU functionality, the proportion of AI notebooks within Intel's overall notebook shipments is expected to rise substantially.By 2026, AI notebooks are projected to account for 77.3% of total notebooks shipments. However, with the penetration rate already at a high level, growth is anticipated to slow to 9.8% in 2027, while the overall penetration rate of AI notebooks is expected to surpass 80%.



### **Server Analysis**



# Global AI server shipments are expected to exceed 2 mil