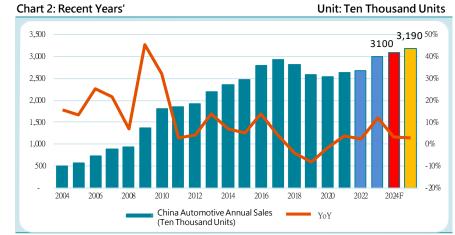

sales of new energy vehicles in China, since 2021, sales have experienced significant growth due to policy subsidies. In 2021, sales reached 3.53 million units, with a year-on-year increase of 157%. From 2022 to 2023, the growth rate remained above 30%, with 2023 sales reaching 9.58 million units, approaching the 10 million unit mark. Entering 2024, with the rise of domestic brands like BYD, new energy vehicle sales from January to October 2024 reached 9.75 million units, a year-on-year increase of 33.9%. It is expected that sales of new energy vehicles in 2024 will reach 12.5 million units, with a year-on-year increase of solve subsidy plan will continue to focus on the development of new energy vehicles, with a forecasted growth rate of nearly 20% for new energy vehicle sales in 2025.



Source: CAAM, Fubon Securities Investment Advisory, compiled by





### Analysis of China's Semiconductor Industry

#### 分 安力國際股份有限公司 Global Semiconductor Production Capacity to Increase by 6% in 2024, Reaching a Record High

The recovery of end-user demand, along with the driving force of AI/HPC applications, and government incentive measures in various countries, will accelerate the expansion of global advanced process and wafer foundry production capacity.



Source: Various Companies, SEMI, MIC, compiled in April 2024

- China ranks first in production capacity (accounting for 27%), mainly focused on mature processes below 8 inches, while advanced processes are primarily driven by memory foreign companies, such as Samsung and SK Hynix. In 2024, it is also the region with the fastest