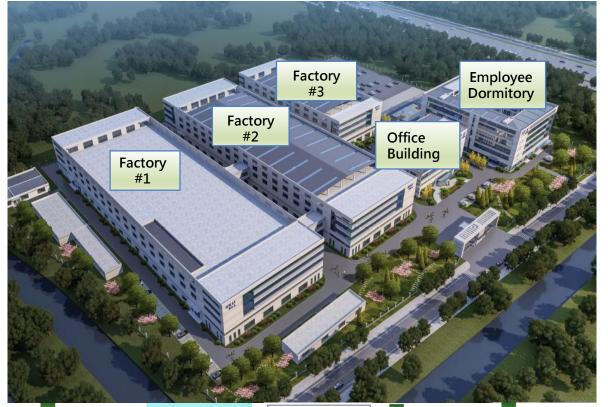

# Huzhou Anli Site Map 73,000 m<sup>2</sup>

- New Factory Location: The new factory is located in the South Taihu High-Tech Industrial Park, Wuxing District, Huzhou City, Zhejiang Province.
- Total Investment: Approximately 80 million USD.
- Products: The factory will serve as a production base for computer, automotive, and mobile phone metal components. In addition to existing die-casting, CNC, and stamping processes, surface treatment processes will be added to enhance service capabilities. This will enable the factory to offer a one-stop product manufacturing service to clients. Mass production is scheduled for the end of 2024.
- Land Area: 73,361 square meters
- Building Area: 107,401 square meters
- Industry Layout: Thermal Management Applications / New Energy Vehicles / Semiconductor Precision Processing
- New Processes: Surface Treatment (Precision Cleaning Line, Electroplating Coating Line, Etching Line)