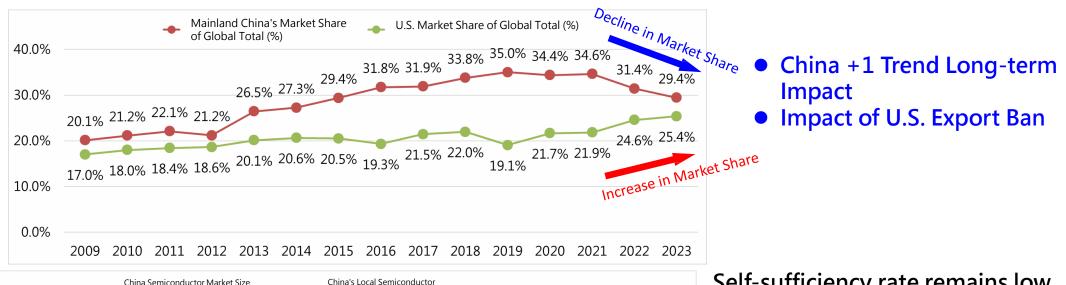

icted, making it unable to be self-sufficient, and a breakthrough is unlikely in the short term.

China is expected to focus on investing in mature processes, specialty processes, and heterogeneous integration.



- Mainland China is focusing on investing in mature processes and may become a global competitor in 3 to 5 years.
- December 2023: The United States announced the initiation of an investigation into the semiconductor supply chain for mature process nodes, targeting China's semiconductor industry.



Under the U.S.-China confrontation, China's share of the IC market has declined, while the U.S. market share has increased.

China's semiconductor market self-sufficiency rate remains low (20%), relying on imports from abroad, and the business opportunities should not be overlooked.





- <u>Self-sufficiency rate remains low</u>
- The business opportunities in the Chinese market should not be overlooked.
  - = Domestic demand support + In-house assembly base
- Maximizing benefits within the legal framework by companies from various countries.



China aims to build a complete semiconductor industry supply chain, with policies supporting semiconductor independent innovation and the progress of forward-looking projects.

| China's<br>Five-Year<br>Plan | Key Policies                                                                            | IC Manufacturing